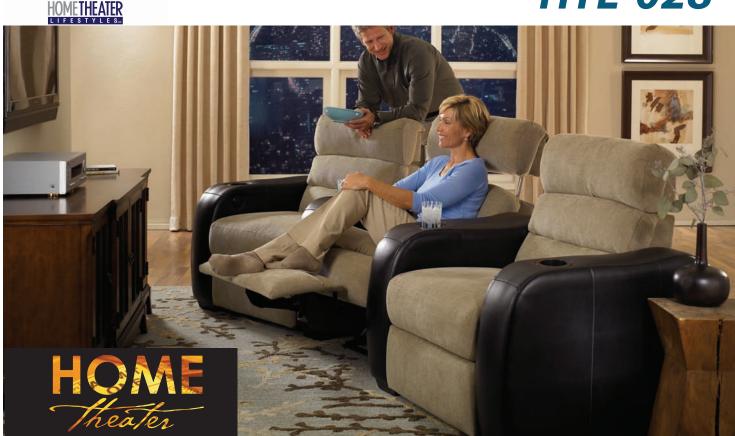

### **Standard Features:**

- **Pop-Up Headrest** Hidden headrest pops up for added support and comfort when chair is reclined
- **ComfortRest**® Provides continuous leg support when reclined.
- Wooden Block Feet Provides a subtle attractive accent to the piece.
- CMAX2 Seating An innovative combination of foam and fiber for exceptional comfort.

## **Optional Features:**

- **PowerRecline®** Effortlessly recline to your favorite position.
- **Wallaway®** Fully reclines inches from the wall, allowing greater decorating flexibility and more efficient use of space.
- **ButtKicker®** Silent subwoofer in seat that allows viewers to feel powerful bass without excessive volume.
- Lighted Cupholders Holds most cans, bottles and drink cups. Lighted ring illuminates the cupholder from the inside.
- **Rocker** Features an exclusive mechanism that can easily rock.
- **Glider** Features an exclusive mechanism that gives you a smooth gliding action.
- Ambient Base Lighting Soft glowing light illuminates from the bottom of the chair giving the ambience of an actual movie theater.