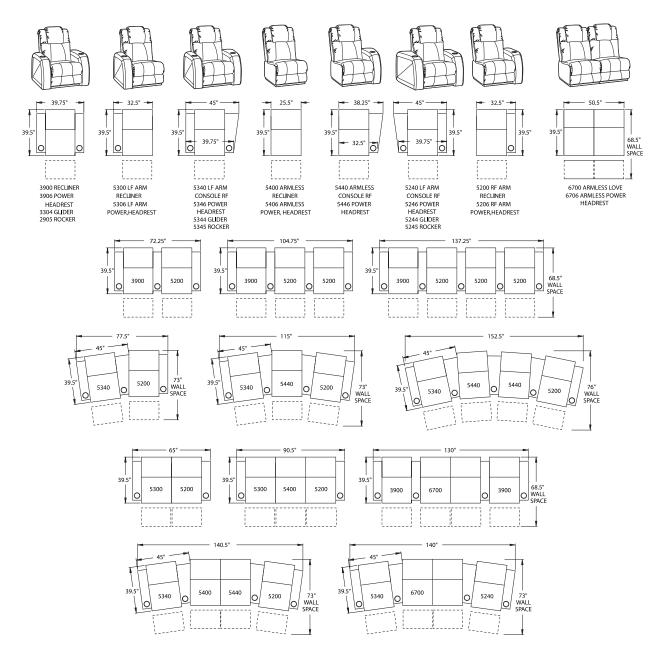

HTL-025 SERIES

- Wallaway® Fully reclines inches away from the wall, allowing greater decorating flexibility and more efficient use of space.
- TouchMotion® Easily reclines at the touch of a button.
- ChaiseLounger® Provides continuous, head-to-toe support when reclined.
- PowerRecline® Effortlessly recline to your favorite position.
- Rocker Recliner Features an exclusive mechanism that can easily recline or rock.
- Glider Recliner This innovative mechanism provides full recline with smooth, gliding action.
- Power Head Rest Head rest can be adjusted for ultimate head comfort. Benefits the user when fully reclined and watching TV.
- ButtKicker® Silent subwoofer in seat that allows viewers to feel powerful bass without excessive volume.
- Ambient Base Lighting Soft glowing light illuminates from the bottom of the chair giving the ambience of an actual movie theater.